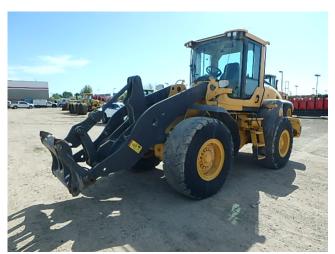

Lessee: Davis Dairy, LLC Contract: Davis Dairy, LLC Unit: 2016 Volvo L70H UNIT # 2324
Location: Arnold Machinery
Company, Meridian ID

## **SPECIFICATIONS**

| VIN                 | 2324       |
|---------------------|------------|
| LeaseInspector ID # | 2324       |
| Year                | 2016       |
| Model               | Volvo L70H |
| Location City       | Meridian   |
| Location State      | ID         |
| New Hours           | 3656       |
| Old Hours           | 2355       |