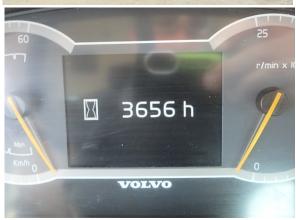

## **SPECIFICATIONS**

| VIN                 | 2324       |
|---------------------|------------|
| LeaseInspector ID # | 2324       |
| Year                | 2016       |
| Model               | Volvo L70H |
| Location City       | Meridian   |
| Location State      | ID         |
| New Hours           | 3656       |
| Old Hours           | 2355       |