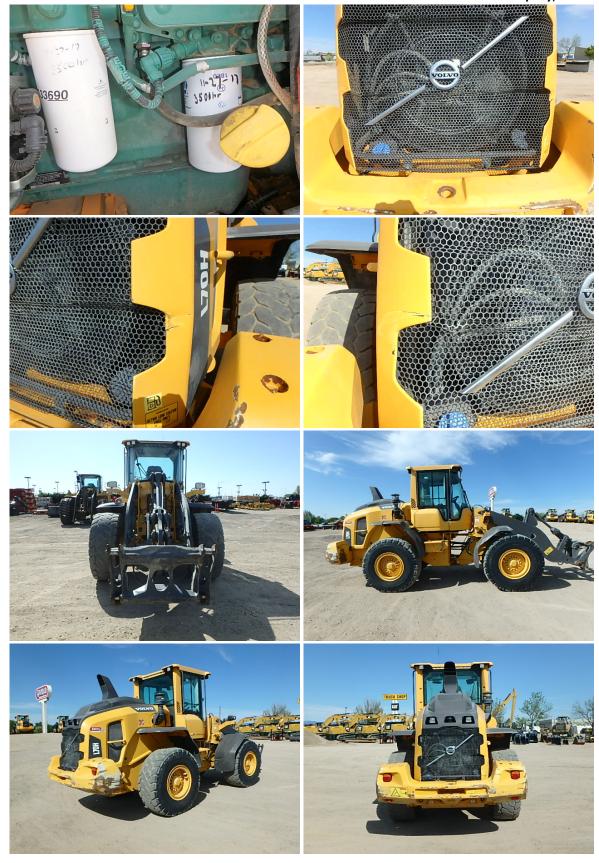

## **DEFICIENCY REVIEW**

| ITEM                                                   | QTY PRICE |
|--------------------------------------------------------|-----------|
| 1. Clean Machine Inside and Out- Done                  | \$0.00    |
| 2. Service Machine if Due-Not Due                      | \$0.00    |
| 3. Replace Air Cleaners- Replaced                      | \$0.00    |
| 4. Right Front Fender- 2 Bolts Pulled Through Rubber   | \$0.00    |
| 5. Left Front Fender- 2 Bolts Pulled<br>Through Rubber | \$0.00    |
| 6. Replace Missing Trim on Grille- Not                 | \$0.00    |
| Done                                                   |           |
| Total                                                  | \$0.00    |