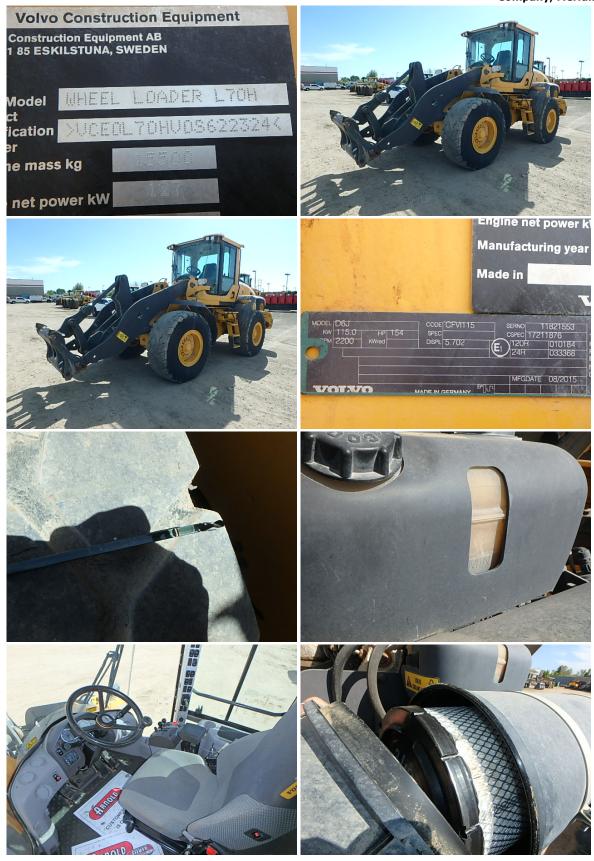

## **SPECIFICATIONS**

| VIN                 | 2324       |
|---------------------|------------|
| LeaseInspector ID # | 2324       |
| Year                | 2016       |
| Model               | Volvo L70H |
| Location City       | Meridian   |
| Location State      | ID         |
| New Hours           | 3656       |
| Old Hours           | 2355       |

## **DEFICIENCY REVIEW**

| ITEM                                                   | QTY PRICE |
|--------------------------------------------------------|-----------|
| 1. Clean Machine Inside and Out- Done                  | \$0.00    |
| 2. Service Machine if Due-Not Due                      | \$0.00    |
| 3. Replace Air Cleaners- Replaced                      | \$0.00    |
| 4. Right Front Fender- 2 Bolts Pulled Through Rubber   | \$0.00    |
| 5. Left Front Fender- 2 Bolts Pulled<br>Through Rubber | \$0.00    |
| 6. Replace Missing Trim on Grille- Not                 | \$0.00    |
| Done                                                   |           |
| Total                                                  | \$0.00    |