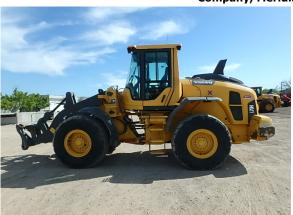

Lessee: Davis Dairy, LLC Contract: Davis Dairy, LLC Unit: 2016 Volvo L70H UNIT # 2324
Location: Arnold Machinery
Company, Meridian ID

## **SPECIFICATIONS**

| VIN                 | 2324       |
|---------------------|------------|
| LeaseInspector ID # | 2324       |
| Year                | 2016       |
| Model               | Volvo L70H |
| Location City       | Meridian   |
| Location State      | ID         |
| New Hours           | 3656       |
| Old Hours           | 2355       |

Lessee: Davis Dairy, LLC Unit: 2016 Volvo L70H Contract: Davis Dairy, LLC

UNIT # 2324 Location: Arnold Machinery Company, Meridian ID